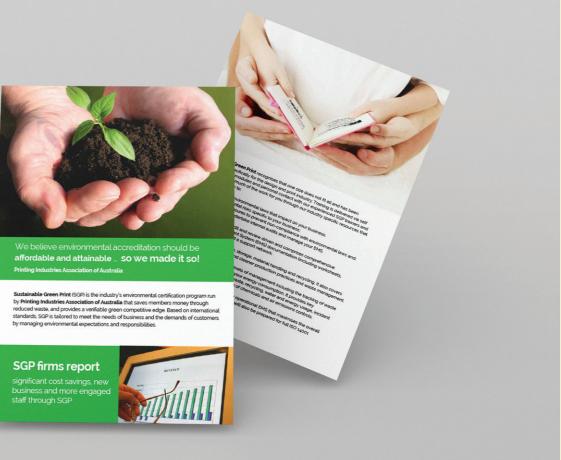

# **Sustainable Green Print**

below or go to:

#### What Is It?

Sustainable Green Print (SGP) is a nationally recognised environmental certification program designed specifically for print businesses. A level by level program that aligns with international standards.

#### The Benefit

Being certified differentiates you from your competitor, giving your business a verifiable green competitive edge. Being green saves you money and the SGP program assists your business to better manage waste, recycling, water consumption, energy and air emissions. The entire program can also assist in reducing insurance premiums by helping you to better manage the storage and handling of printing chemicals and incident response, among other things. A powerful industry iniative setting an environmental standard for all.