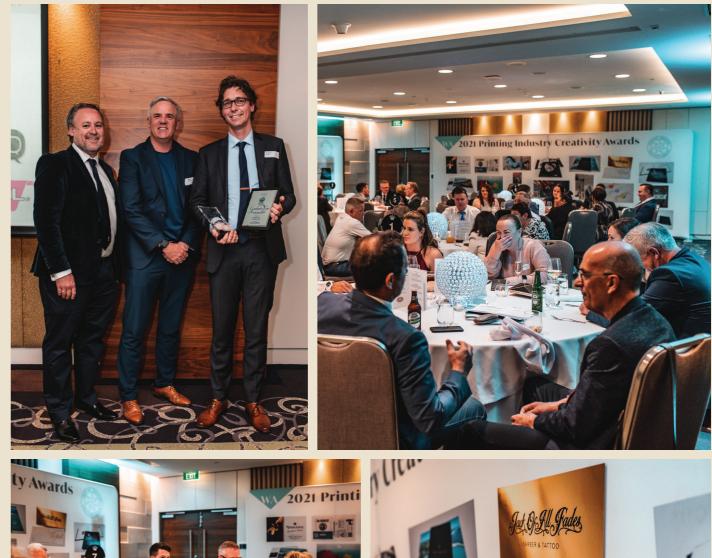

# National Print Awards

#### What Is It?

This National Print Awards culminating from the Print Industry Craft Awards by State provides an opportunity to recognise the skill and craft of the Australian Print and Visual Communications industry.

#### The Benefit

These auspicious, highly regarded and coveted awards are bestowed only on those across our industry who display the highest level of skill in their field, having achieved the top echelon of performance within their State before vying for honours on the national stage. A wonderful opportunity to recognise the skills and excellence across our industry, coming together to celebrate the achievements we have made. Proceeding sponsored in Proceeding sponsored